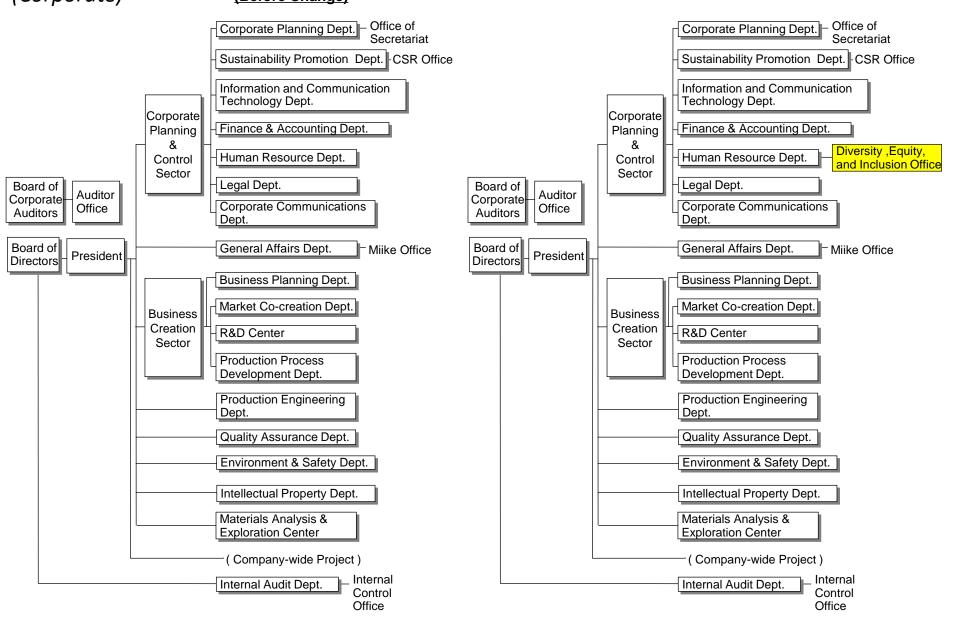

# Notice Regarding Establishment of the Diversity, Equity, and Inclusion Office

Mitsui Mining & Smelting Co., Ltd. (President: Takeshi Nou; "Mitsui Kinzoku") announced that it will reorganize its corporate divisions on October 1, 2021, to strengthen the diversity promotion system.

#### Details

To accelerate these activities, Mitsui Kinzoku will establish the Diversity, Equity, and Inclusion Office under the Human Resource Dept., Corporate Planning & Control Sector.

Please see the appended organizational chart.

# MITSUI KINZOKU Company Organization (Corporate) (Before Change)

Attachment

# (After October 1, 2021)