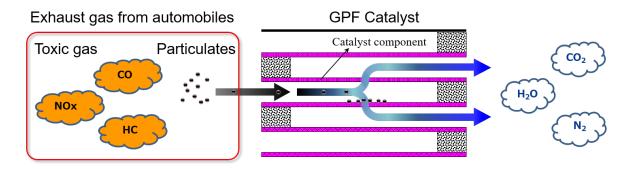

★ The catalyzed GPF dissolves and eliminates toxic gas and PM in exhaust gas emitted from automobiles for detoxification.

[Production base in Mitsui Kinzoku Catalysts Zhuhai Co., Ltd.]

Production Building Completion