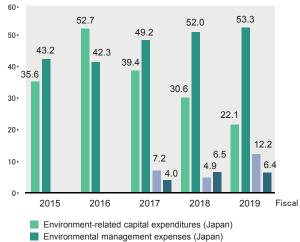

.

Returned: Employees that returned to work after ended. Retired : Employees that separated from employment in twelve months after returning.

#### Results of stress check (Percentage of high stress)

(Target : Directly hired employees of Mitsui Kinzoku and the domestic consolidated affiliates, including expatriate workers)





#### Contributing to communities

#### Mitsui Kinzoku Group breakdown of the amount



### Intellectual property



Quality assurance

Number of operating sites with certifications



### Number of claims at sites that hold QA meetings

China

(386)

10.1%



\* The values are expressed as relative values, with the data of FY2013 being 100.

#### Environment

**Environment-related capital expenditures and environmental** management expenses (Hundred million yen)



Environment-related capital expenditures (overseas)

Environmental management expenses (overseas)

\* Added the data of overseas sites from FY2017.

\* Revised the values for FY2018 disclosed last year.

#### 11.5% (439) United States Japan 13.2% 3.828 48.0% (504) (1,837) Taiwan 6.7% (258) Republic of 6.2% Korea (238)

the others

4.3% (166)

Number of patents registered globally

Europe

Breakdown of CO<sub>2</sub> emissions by region



Breakdown by scope of CO2 emissions by region



### CO2 emissions in logistics (Non-consolidated, t-CO2/year)



\* The scope of data calculation covers only the transportations which are designated as Specified Consigner by the Act on the Rational Use of Energy.

\* We have received an independent practitioner's assurance for the figures for FY2019 in