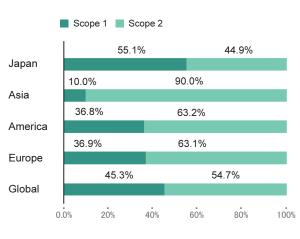

with certifications



### Number of claims at sites that hold QA meetings

China

(386)

10.1%



\* The values are expressed as relative values, with the data of FY2013 being 100.

#### Environment

**Environment-related capital expenditures and environmental** management expenses (Hundred million yen)



Environment-related capital expenditures (overseas)

Environmental management expenses (overseas)

\* Added the data of overseas sites from FY2017.

\* Revised the values for FY2018 disclosed last year.

#### 11.5% (439) United States Japan 13.2% 3.828 48.0% (504) (1,837) Taiwan 6.7% (258) Republic of 6.2% Korea (238)

the others

4.3% (166)

Number of patents registered globally

Europe

Breakdown of CO<sub>2</sub> emissions by region



Breakdown by scope of CO2 emissions by region



### CO2 emissions in logistics (Non-consolidated, t-CO2/year)



\* The scope of data calculation covers only the transportations which are designated as Specified Consigner by the Act on the Rational Use of Energy.

\* We have received an independent practitioner's assurance for the figures for FY2019 in this information to which  $\bigtriangledown$  is attached.

#### Break down of environmental management expenses







#### Breakdown of CO<sub>2</sub> emissions by business unit

#### Breakdown by scope of CO2 emissions by business unit



#### CO2 emissions by waste treatment (t-CO2/year)



\* For the emission factors, the emission intensity database for calculating GHG emissions of organizations throughout the supply chain, Japan's Ministry of the Environment and Ministry of Econo