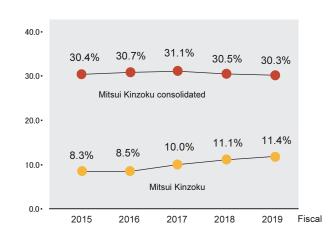

2               | 3     | 0                       | 23     |  |  |  |
|   | 21    | 13              | 9     | 28                      | 86     |  |  |  |
|   | 42.9% | 15.4%           | 33.3% | 0.0%                    | 26.7%  |  |  |  |
|   | 407   | 309             | 250   | 79                      | 2,054  |  |  |  |
|   | 5,328 | 2,504           | 2,188 | 493                     | 13,756 |  |  |  |
|   | 7.6%  | 12.3%           | 11.4% | 16.0%                   | 14.9%  |  |  |  |
|   |       |                 |       |                         |        |  |  |  |

Proportion of women as a percentage of new hires



## Percentage of employees with disabilities

(Mitsui Kinzoku, Non-consolidated)



#### Proportion of women in management positions



#### Rate of taking paid leave







#### **Overtime hours**







#### Parental leave

|                |        | FY2017                                 |                                     | FY2                                    | 2018 | FY2019                                 |                                     |  |
|----------------|--------|----------------------------------------|-------------------------------------|----------------------------------------|------|----------------------------------------|-------------------------------------|--|
|                |        | Employees<br>that entitled<br>to leave | Employees<br>that took<br>advantage | Employees<br>that entitled<br>to leave |      | Employees<br>that entitled<br>to leave | Employees<br>that took<br>advantage |  |
| Mitsui Kinzoku | Male   | 87