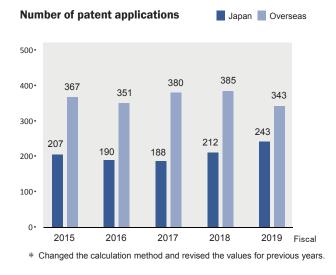

| 0       | 4      | 4        | 0       | 13     | 13       | 0       |
|                | Female | 6      | 6        | 0       | 15     | 15       | 0       | 15     | 15       | 0       |
|                | Total  | 8      | 8        | 0       | 19     | 19       | 0       | 28     | 28       | 0       |

※ Ended: Employees whose parental leave ended.

Returned: Employees that returned to work after ended. Retired : Employees that separated from employment in twelve months after returning.

#### Results of stress check (Percentage of high stress)

(Target : Directly hired employees of Mitsui Kinzoku and the domestic consolidated affiliates, including expatriate workers)





#### Contributing to communities

#### Mitsui Kinzoku Group breakdown of the amount



### Intellectual property



Quality assurance

Number of operating sites with certifications



### Number of claims at sites that hold QA meetings

China

(386)

10.1%



\* The values are expressed as relative values, with the data of FY2013 being 100.

#### Environment

**Environment-related capital expenditures and environmental** management expenses (Hundred million yen)



Environment-related capital expenditures (overseas)

Environmental management expenses (overseas)

\* Added the data of overseas sites from FY2017.

\* Revised the values for FY2018 disclosed last year.

#### 11.5% (439) United States Japan 13.2% 3.828 48.0% (504) (1,837) Taiwan 6.7% (258) Republic of 6.2% Korea (238)

the others

4.3% (166)

Number of patents registered globally

Europe

Breakdown of CO<sub>2</sub> emissions by region



B