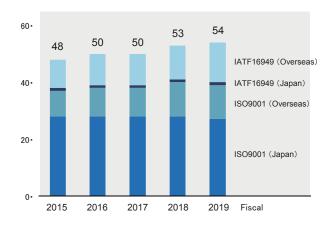

|
|                | Female | 6      | 6        | 0       | 15     | 15       | 0       | 15     | 15       | 0       |
|                | Total  | 8      | 8        | 0       | 19     | 19       | 0       | 28     | 28       | 0       |

※ Ended: Employees whose parental leave ended.

Returned: Employees that returned to work after ended. Retired : Employees that separated from employment in twelve months after returning.

#### Results of stress check (Percentage of high stress)

(Target : Directly hired employees of Mitsui Kinzoku and the domestic consolidated affiliates, including expatriate workers)





#### Contributing to communities

#### Mitsui Kinzoku Group breakdown of the amount



### Intellectual property



Quality assurance

Number of operating sites with certifications



### Number of claims at sites that hold QA meetings

China

(386)

10.1%



\* The values are expressed as relative values, with the data of FY2013 being 100.

#### Environment

**Environment-related capital expenditures and environmental** management expenses (Hundred million yen)



Environment-related capital expenditures (overseas)

Environmental management expenses (overseas)

\* Added the data of overseas sites from FY2017.

\* Revised the values for FY2018 disclosed last year.

#### 11.5% (439) United States Japan 13.2% 3.828 48.0% (504) (1,837) Taiwan 6.7% (258) Republic of 6.2% Korea (238)

the others

4.3% (166)

Number of patents registered globally

Europe

Breakdown of CO<sub>2</sub> emissions by region



Breakdown by scope of CO2 emissions by region



### CO2 emissions in