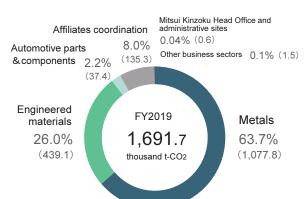

f overseas sites from FY2017.

\* Revised the values for FY2018 disclosed last year.

#### 11.5% (439) United States Japan 13.2% 3.828 48.0% (504) (1,837) Taiwan 6.7% (258) Republic of 6.2% Korea (238)

the others

4.3% (166)

Number of patents registered globally

Europe

Breakdown of CO<sub>2</sub> emissions by region



Breakdown by scope of CO2 emissions by region



### CO2 emissions in logistics (Non-consolidated, t-CO2/year)



\* The scope of data calculation covers only the transportations which are designated as Specified Consigner by the Act on the Rational Use of Energy.

\* We have received an independent practitioner's assurance for the figures for FY2019 in this information to which  $\bigtriangledown$  is attached.

#### Break down of environmental management expenses







#### Breakdown of CO<sub>2</sub> emissions by business unit

#### Breakdown by scope of CO2 emissions by business unit



#### CO2 emissions by waste treatment (t-CO2/year)



\* For the emission factors, the emission intensity database for calculating GHG emissions of organizations throughout the supply chain, Japan's Ministry of the Environment and Ministry of Economy, Trade and Industry (Ver. 2.6 and Ver. 3.0) was referenced.