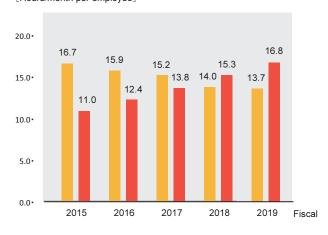

| 23     |  |  |  |
|   | 21    | 13              | 9     | 28                      | 86     |  |  |  |
|   | 42.9% | 15.4%           | 33.3% | 0.0%                    | 26.7%  |  |  |  |
|   | 407   | 309             | 250   | 79                      | 2,054  |  |  |  |
|   | 5,328 | 2,504           | 2,188 | 493                     | 13,756 |  |  |  |
|   | 7.6%  | 12.3%           | 11.4% | 16.0%                   | 14.9%  |  |  |  |
|   |       |                 |       |                         |        |  |  |  |

Proportion of women as a percentage of new hires



## Percentage of employees with disabilities

(Mitsui Kinzoku, Non-consolidated)



#### Proportion of women in management positions



#### Rate of taking paid leave







#### **Overtime hours**







#### Parental leave

|                |        | FY2017                                 |                                     | FY2                                    | 2018 | FY2019                                 |                                     |  |
|----------------|--------|----------------------------------------|-------------------------------------|----------------------------------------|------|----------------------------------------|-------------------------------------|--|
|                |        | Employees<br>that entitled<br>to leave | Employees<br>that took<br>advantage | Employees<br>that entitled<br>to leave |      | Employees<br>that entitled<br>to leave | Employees<br>that took<br>advantage |  |
| Mitsui Kinzoku | Male   | 87