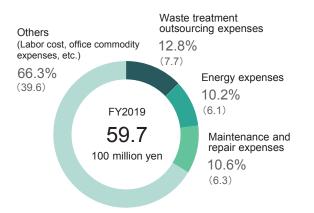

ta of overseas sites from FY2017.

\* Revised the values for FY2018 disclosed last year.

#### 11.5% (439) United States Japan 13.2% 3.828 48.0% (504) (1,837) Taiwan 6.7% (258) Republic of 6.2% Korea (238)

the others

4.3% (166)

Number of patents registered globally

Europe

Breakdown of CO<sub>2</sub> emissions by region



Breakdown by scope of CO2 emissions by region



### CO2 emissions in logistics (Non-consolidated, t-CO2/year)



\* The scope of data calculation covers only the transportations which are designated as Specified Consigner by the Act on the Rational Use of Energy.

\* We have received an independent practitioner's assurance for the figures for FY2019 in this information to which  $\bigtriangledown$  is attached.

#### Break down of environmental management expenses







#### Breakdown of CO<sub>2</sub> emissions by business unit

#### Breakdown by scope of CO2 emissions by business unit



#### CO2 emissions by waste treatment (t-CO2/year)



\* For the emission factors, the emission intensity database for calculating GHG emissions of organizations throughout the supply chain, Japan's Ministry of the Environment and Ministry of Economy, Trade and Industry (Ver. 2.6 and Ver. 3.0) was referenced.