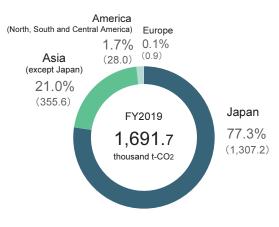

y



Quality assurance

Number of operating sites with certifications



### Number of claims at sites that hold QA meetings

China

(386)

10.1%



\* The values are expressed as relative values, with the data of FY2013 being 100.

#### Environment

**Environment-related capital expenditures and environmental** management expenses (Hundred million yen)



Environment-related capital expenditures (overseas)

Environmental management expenses (overseas)

\* Added the data of overseas sites from FY2017.

\* Revised the values for FY2018 disclosed last year.

#### 11.5% (439) United States Japan 13.2% 3.828 48.0% (504) (1,837) Taiwan 6.7% (258) Republic of 6.2% Korea (238)

the others

4.3% (166)

Number of patents registered globally

Europe

Breakdown of CO<sub>2</sub> emissions by region



Breakdown by scope of CO2 emissions by region



### CO2 emissions in logistics (Non-consolidated, t-CO2/year)



\* The scope of data calculation covers only the transportations which are designated as Specified Consigner by the Act on the Rational Use of Energy.

\* We have received an independent practitioner's assurance for the figures for FY2019 in this information to which  $\bigtriangledown$  is attached.

#### Break down of environmental management expenses







#### Breakdown of CO<sub>2</sub> emissions by business unit

#### Breakdown by scope of CO2 emissions by business unit



#### CO2 emissions by waste treatment (t-CO2/year)



\* For the emission factors, the emission intensity database for calculating GHG emissions of organizations throughout the supply chain, Japan's