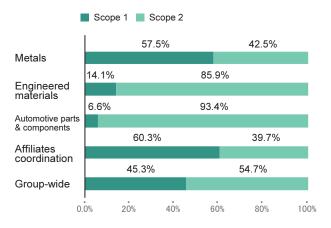

13.2% 3.828 48.0% (504) (1,837) Taiwan 6.7% (258) Republic of 6.2% Korea (238)

the others

4.3% (166)

Number of patents registered globally

Europe

Breakdown of CO<sub>2</sub> emissions by region



Breakdown by scope of CO2 emissions by region



### CO2 emissions in logistics (Non-consolidated, t-CO2/year)



\* The scope of data calculation covers only the transportations which are designated as Specified Consigner by the Act on the Rational Use of Energy.

\* We have received an independent practitioner's assurance for the figures for FY2019 in this information to which  $\bigtriangledown$  is attached.

#### Break down of environmental management expenses







#### Breakdown of CO<sub>2</sub> emissions by business unit

#### Breakdown by scope of CO2 emissions by business unit



#### CO2 emissions by waste treatment (t-CO2/year)



\* For the emission factors, the emission intensity database for calculating GHG emissions of organizations throughout the supply chain, Japan's Ministry of the Environment and Ministry of Economy, Trade and Industry (Ver. 2.6 and Ver. 3.0) was referenced.