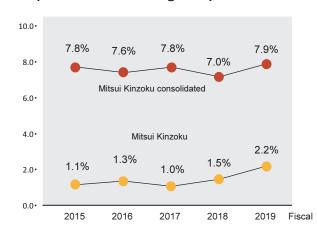

X Since the calculation method is different from the one for consolidated employees, the total number of employees is not in accord. Departures include "retirement at the age limit" and "expiration of contract period".

#### Percentage of managers holding local nationality in overseas sites (as of the end of FY2019)

| North America             | 79.2%  |
|---------------------------|--------|
| South and Central America | 74.1%  |
| Asia                      | 82.4%  |
| Europe                    | 100.0% |
| Total                     | 82.0%  |