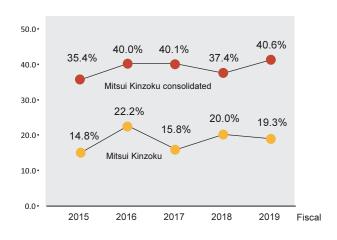

#### New employee hires by region (as of the end of FY2019)

|                 | Under 30 years of age                                                                                                                                                                                                                                                                                                                          |                                                                                                                                                                                                                                                                                        | 30-49                                                                                                                                                                                                                                                                                                                                                                                                                                     | years old                                                                                                                                                                                                                                                                                                                                                                                                                                                                                                                  | ears old 50 years                                                                                                                                                                                                                                                                                                                                                                                                                                                                                             |                                                                                                                                                                                                                                                                                                                                                                                                                                                                                                                                                                                                                                                                                                                                                                                                                                                                                                                                                                                                               |                                                                                                                                                                                                                                                                                                                                                                                                                                                                                           |
|-----------------|------------------------------------------------------------------------------------------------------------------------------------------------------------------------------------------------------------------------------------------------------------------------------------------------------------------------------------------------|----------------------------------------------------------------------------------------------------------------------------------------------------------------------------------------------------------------------------------------------------------------------------------------|-------------------------------------------------------------------------------------------------------------------------------------------------------------------------------------------------------------------------------------------------------------------------------------------------------------------------------------------------------------------------------------------------------------------------------------------|----------------------------------------------------------------------------------------------------------------------------------------------------------------------------------------------------------------------------------------------------------------------------------------------------------------------------------------------------------------------------------------------------------------------------------------------------------------------------------------------------------------------------|---------------------------------------------------------------------------------------------------------------------------------------------------------------------------------------------------------------------------------------------------------------------------------------------------------------------------------------------------------------------------------------------------------------------------------------------------------------------------------------------------------------|---------------------------------------------------------------------------------------------------------------------------------------------------------------------------------------------------------------------------------------------------------------------------------------------------------------------------------------------------------------------------------------------------------------------------------------------------------------------------------------------------------------------------------------------------------------------------------------------------------------------------------------------------------------------------------------------------------------------------------------------------------------------------------------------------------------------------------------------------------------------------------------------------------------------------------------------------------------------------------------------------------------|-------------------------------------------------------------------------------------------------------------------------------------------------------------------------------------------------------------------------------------------------------------------------------------------------------------------------------------------------------------------------------------------------------------------------------------------------------------------------------------------|
|                 | Male                                                                                                                                                                                                                                                                                                                                           | Female                                                                                                                                                                                                                                                                                 | Male                                                                                                                                                                                                                                                                                                                                                                                                                                      | Female                                                                                                                                                                                                                                                                                                                                                                                                                                                                                                                     | Male                                                                                                                                                                                                                                                                                                                                                                                                                                                                                                          | Female                                                                                                                                                                                                                                                                                                                                                                                                                                                                                                                                                                                                                                                                                                                                                                                                                                                                                                                                                                                                        | Total                                                                                                                                                                                                                                                                                                                                                                                                                                                                                     |
| New hires       | 190                                                                                                                                                                                                                                                                                                                                            | 57                                                                                                                                                                                                                                                                                     | 162                                                                                                                                                                                                                                                                                                                                                                                                                                       | 46                                                                                                                                                                                                                                                                                                                                                                                                                                                                                                                         | 75                                                                                                                                                                                                                                                                                                                                                                                                                                                                                                            | 17                                                                                                                                                                                                                                                                                                                                                                                                                                                                                                                                                                                                                                                                                                                                                                                                                                                                                                                                                                                                            | 547                                                                                                                                                                                                                                                                                                                                                                                                                                                                                       |
| Total employees | 775                                                                                                                                                                                                                                                                                                                                            | 154                                                                                                                                                                                                                                                                                    | 2,986                                                                                                                                                                                                                                                                                                                                                                                                                                     | 426                                                                                                                                                                                                                                                                                                                                                                                                                                                                                                                        | 1,762                                                                                                                                                                                                                                                                                                                                                                                                                                                                                                         | 214                                                                                                                                                                                                                                                                                                                                                                                                                                                                                                                                                                                                                                                                                                                                                                                                                                                                                                                                                                                                           | 6,317                                                                                                                                                                                                                                                                                                                                                                                                                                                                                     |
| Rate of hiring  | 24.5%                                                                                                                                                                                                                                                                                                                                          | 37.0%                                                                                                                                                                                                                                                                                  | 5.4%                                                                                                                                                                                                                                                                                                                                                                                                                                      | 10.8%                                                                                                                                                                                                                                                                                                                                                                                                                                                                                                                      | 4.3%                                                                                                                                                                                                                                                                                                                                                                                                                                                                                                          | 7.9%                                                                                                                                                                                                                                                                                                                                                                                                                                                                                                                                                                                                                                                                                                                                                                                                                                                                                                                                                                                                          | 8.7%                                                                                                                                                                                                                                                                                                                                                                                                                                                                                      |
| New hires       | 18                                                                                                                                                                                                                                                                                                                                             | 2                                                                                                                                                                                                                                                                                      | 11                                                                                                                                                                                                                                                                                                                                                                                                                                        | 2                                                                                                                                                                                                                                                                                                                                                                                                                                                                                                                          | 7                                                                                                                                                                                                                                                                                                                                                                                                                                                                                                             | 1                                                                                                                                                                                                                                                                                                                                                                                                                                                                                                                                                                                                                                                                                                                                                                                                                                                                                                                                                                                                             | 41                                                                                                                                                                                                                                                                                                                                                                                                                                                                                        |
| Total employees | 43                                                                                                                                                                                                                                                                                                                                             | 12                                                                                                                                                                                                                                                                                     | 166                                                                                                                                                                                                                                                                                                                                                                                                                                       | 110                                                                                                                                                                                                                                                                                                                                                                                                                                                                                                                        | 136                                                                                                                                                                                                                                                                                                                                                                                                                                                                                                           | 132                                                                                                                                                                                                                                                                                                                                                                                                                                                                                                                                                                                                                                                                                                                                                                                                                                                                                                                                                                                                           | 599                                                                                                                                                                                                                                                                                                                                                                                                                                                                                       |
| Rate of hiring  | 41.9%                                                                                                                                                                                                                                                                                                                                          | 16.7%                                                                                                                                                                                                                                                                                  | 6.6%                                                                                                                                                                                                                                                                                                                                                                                                                                      | 1.8%                                                                                                                                                                                                                                                                                                                                                                                                                                                                                                                       | 5.1%                                                                                                                                                                                                                                                                                                                                                                                                                                                                                                          | 0.8%                                                                                                                                                                                                                                                                                                                                                                                                                                                                                                                                                                                                                                                                                                                                                                                                                                                                                                                                                                                                          | 6.8%                                                                                                                                                                                                                                                                                                                                                                                                                                                                                      |
| New hires       | 160                                                                                                                                                                                                                                                                                                                                            | 165                                                                                                                                                                                                                                                                                    | 49                                                                                                                                                                                                                                                                                                                                                                                                                                        | 79                                                                                                                                                                                                                                                                                                                                                                                                                                                                                                                         | 0                                                                                                                                                                                                                                                                                                                                                                                                                                                                                                             | 4                                                                                                                                                                                                                                                                                                                                                                                                                                                                                                                                                                                                                                                                                                                                                                                                                                                                                                                                                                                                             | 457                                                                                                                                                                                                                                                                                                                                                                                                                                                                                       |
| Total employees | 199                                                                                                                                                                                                                                                                                                                                            | 193                                                                                                                                                                                                                                                                                    | 289                                                                                                                                                                                                                                                                                                                                                                                                                                       | 172                                                                                                                                                                                                                                                                                                                                                                                                                                                                                                                        | 101                                                                                                                                                                                                                                                                                                                                                                                                                                                                                                           | 22                                                                                                                                                                                                                                                                                                                                                                                                                                                                                                                                                                                                                                                                                                                                                                                                                                                                                                                                                                                                            | 976                                                                                                                                                                                                                                                                                                                                                                                                                                                                                       |
| Rate of hiring  | 80.4%                                                                                                                                                                                                                                                                                                                                          | 85.5%                                                                                                                                                                                                                                                                                  | 17.0%                                                                                                                                                                                                                                                                                                                                                                                                                                     | 45.9%                                                                                                                                                                                                                                                                                                                                                                                                                                                                                                                      | 0.0%                                                                                                                                                                                                                                                                                                                                                                                                                                                                                                          | 18.2%                                                                                                                                                                                                                                                                                                                                                                                                                                                                                                                                                                                                                                                                                                                                                                                                                                                                                                                                                                                                         | 46.8%                                                                                                                                                                                                                                                                                                                                                                                                                                                                                     |
| New hires       | 534                                                                                                                                                                                                                                                                                                                                            | 455                                                                                                                                                                                                                                                                                    | 163                                                                                                                                                                                                                                                                                                                                                                                                                                       | 113                                                                                                                                                                                                                                                                                                                                                                                                                                                                                                                        | 4                                                                                                                                                                                                                                                                                                                                                                                                                                                                                                             | 6                                                                                                                                                                                                                                                                                                                                                                                                                                                                                                                                                                                                                                                                                                                                                                                                                                                                                                                                                                                                             | 1,275                                                                                                                                                                                                                                                                                                                                                                                                                                                                                     |
| Total employees | 1,161                                                                                                                                                                                                                                                                                                                                          | 691                                                                                                                                                                                                                                                                                    | 1,866                                                                                                                                                                                                                                                                                                                                                                                                                                     | 1,783                                                                                                                                                                                                                                                                                                                                                                                                                                                                                                                      | 180                                                                                                                                                                                                                                                                                                                                                                                                                                                                                                           | 97                                                                                                                                                                                                                                                                                                                                                                                                                                                                                                                                                                                                                                                                                                                                                                                                                                                                                                                                                                                                            | 5,778                                                                                                                                                                                                                                                                                                                                                                                                                                                                                     |
| Rate of hiring  | 46.0%                                                                                                                                                                                                                                                                                                                                          | 65.8%                                                                                                                                                                                                                                                                                  | 8.7%                                                                                                                                                                                                                                                                                                                                                                                                                                      | 6.3%                                                                                                                                                                                                                                                                                                                                                                                                                                                                                                                       | 2.2%                                                                                                                                                                                                                                                                                                                                                                                                                                                                                                          | 6.2%                                                                                                                                                                                                                                                                                                                                                                                                                                                                                                                                                                                                                                                                                                                                                                                                                                                                                                                                                                                                          | 22.1%                                                                                                                                                                                                                                                                                                                                                                                                                                                                                     |
| New hires       | 9                                                                                                                                                                                                                                                                                                                                              | 1                                                                                                                                                                                                                                                                                      | 6                                                                                                                                                                                                                                                                                                                                                                                                                                         | 3                                                                                                                                                                                                                                                                                                                                                                                                                                                                                                                          | 1                                                                                                                                                                                                                                                                                                                                                                                                                                                                                                             | 0                                                                                                                                                                                                                                                                                                                                                                                                                                                                                                                                                                                                                                                                                                                                                                                                                                                                                                                                                                                                             | 20                                                                                                                                                                                                                                                                                                                                                                                                                                                                                        |
| Total employees | 11                                                                                                                                                                                                                                                                                                                                             | 4                                                                                                                                                                                                                                                                                      | 21                                                                                                                                                                                                                                                                                                                                                                                                                                        | 13                                                                                                                                                                                                                                                                                                                                                                                                                                                                                                                         | 9                                                                                                                                                                                                                                                                                                                                                                                                                                                                                                             | 28                                                                                                                                                                                                                                                                                                                                                                                                                                                                                                                                                                                                                                                                                                                                                                                                                                                                                                                                                                                                            | 86                                                                                                                                                                                                                                                                                                                                                                                                                                                                                        |
| Rate of hiring  | 81.8%                                                                                                                                                                                                                                                                                                                                          | 25.0%                                                                                                                                                                                                                                                                                  | 28.6%                                                                                                                                                                                                                                                                                                                                                                                                                                     | 23.1%                                                                                                                                                                                                                                                                                                                                                                                                                                                                                                                      | 11.1%                                                                                                                                                                                                                                                                                                                                                                                                                                                                                                         | 0.0%                                                                                                                                                                                                                                                                                                                                                                                                                                                                                                                                                                                                                                                                                                                                                                                                                                                                                                                                                                                                          | 23.3%                                                                                                                                                                                                                                                                                                                                                                                                                                                                                     |
| New hires       | 911                                                                                                                                                                                                                                                                                                                                            | 680                                                                                                                                                                                                                                                                                    | 391                                                                                                                                                                                                                                                                                                                                                                                                                                       | 243                                                                                                                                                                                                                                                                                                                                                                                                                                                                                                                        | 87                                                                                                                                                                                                                                                                                                                                                                                                                                                                                                            | 28                                                                                                                                                                                                                                                                                                                                                                                                                                                                                                                                                                                                                                                                                                                                                                                                                                                                                                                                                                                                            | 2,340                                                                                                                                                                                                                                                                                                                                                                                                                                                                                     |
| Total employees | 2,189                                                                                                                                                                                                                                                                                                                                          | 1,054                                                                                                                                                                                                                                                                                  | 5,328                                                                                                                                                                                                                                                                                                                                                                                                                                     | 2,504                                                                                                                                                                                                                                                                                                                                                                                                                                                                                                                      | 2,188                                                                                                                                                                                                                                                                                                                                                                                                                                                                                                         | 493                                                                                                                                                                                                                                                                                                                                                                                                                                                                                                                                                                                                                                                                                                                                                                                                                                                                                                                                                                                                           | 13,756                                                                                                                                                                                                                                                                                                                                                                                                                                                                                    |
| Rate of hiring  | 41.6%                                                                                                                                                                                                                                                                                                                                          | 64.5%                                                                                                                                                                                                                                                                                  | 7.3%                                                                                                                                                                                                                                                                                                                                                                                                                                      | 9.7%                                                                                                                                                                                                                                                                                                                                                                                                                                                                                                                       | 4.0%                                                                                                                                                                                                                                                                                                                                                                                                                                                                                                          | 5.7%                                                                                                                                                                                                                                                                                                                                                                                                                                                                                                                                                                                                                                                                                                                                                                                                                                                                                                                                                                                                          | 17.0%                                                                                                                                                                                                                                                                                                                                                                                                                                                                                     |
|                 | Total employeesRate of hiringNew hiresTotal employeesTotal employees | MaleNew hires190Total employees775Rate of hiring24.5%New hires18Total employees43Rate of hiring41.9%New hires160Total employees199Rate of hiring80.4%New hires534Total employees1,161Rate of hiring46.0%New hires9Total employees11Rate of hiring81.8%New hires911Total employees2,189 | Male Female   New hires 190 57   Total employees 775 154   Rate of hiring 24.5% 37.0%   New hires 18 2   Total employees 43 12   Rate of hiring 41.9% 16.7%   New hires 160 165   Total employees 199 193   Rate of hiring 80.4% 85.5%   New hires 534 455   Total employees 1,161 691   Rate of hiring 46.0% 65.8%   New hires 9 1   Total employees 11 4   Rate of hiring 81.8% 25.0%   New hires 911 680   Total employees 2,189 1,054 | Male Female Male   New hires 190 57 162   Total employees 775 154 2,986   Rate of hiring 24.5% 37.0% 5.4%   New hires 18 2 11   Total employees 43 12 166   Rate of hiring 41.9% 16.7% 6.6%   New hires 160 165 49   Total employees 199 193 289   Rate of hiring 80.4% 85.5% 17.0%   New hires 534 455 163   Total employees 1,161 691 1,866   Rate of hiring 46.0% 65.8% 8.7%   New hires 9 1 6   Total employees 11 4 21   Rate of hiring 81.8% 25.0% 28.6%   New hires 911 680 391   Total employees 2,189 1,054 5,328 | Male Female Male Female   New hires 190 57 162 46   Total employees 775 154 2,986 426   Rate of hiring 24.5% 37.0% 5.4% 10.8%   New hires 18 2 11 2   Total employees 43 12 166 110   Rate of hiring 41.9% 16.7% 6.6% 1.8%   New hires 160 165 49 79   Total employees 199 193 289 172   Rate of hiring 80.4% 85.5% 17.0% 45.9%   New hires 534 455 163 113   Total employees 1,161 691 1,866 1,783   Rate of hiring 46.0% 65.8% 8.7% 6.3%   New hires 9 1 6 3 1   Rate of hiring 81.8% 25.0% 28.6% 23.1%   N | Male Female Male Female Male   New hires 190 57 162 46 75   Total employees 775 154 2,986 426 1,762   Rate of hiring 24.5% 37.0% 5.4% 10.8% 4.3%   New hires 18 2 11 2 7   Total employees 43 12 166 110 136   Rate of hiring 41.9% 16.7% 6.6% 1.8% 5.1%   New hires 160 165 49 79 0   Total employees 199 193 289 172 101   Rate of hiring 80.4% 85.5% 17.0% 45.9% 0.0%   New hires 534 455 163 113 4   Total employees 1,161 691 1,866 1,783 180   Rate of hiring 46.0% 65.8% 8.7% 6.3% 2.2%   New hires <td>Male Female Male Female Male Female   New hires 190 57 162 46 75 17   Total employees 775 154 2,986 426 1,762 214   Rate of hiring 24.5% 37.0% 5.4% 10.8% 4.3% 7.9%   New hires 18 2 11 2 7 1   Total employees 43 12 166 110 136 132   Rate of hiring 41.9% 16.7% 6.6% 1.8% 5.1% 0.8%   New hires 160 165 49 79 0 4   Total employees 199 193 289 172 101 22   Rate of hiring 80.4% 85.5% 17.0% 45.9% 0.0% 18.2%   New hires 534 455 163 113 4 6   Total employees 1,161 691 1,866 1,783</td> | Male Female Male Female Male Female   New hires 190 57 162 46 75 17   Total employees 775 154 2,986 426 1,762 214   Rate of hiring 24.5% 37.0% 5.4% 10.8% 4.3% 7.9%   New hires 18 2 11 2 7 1   Total employees 43 12 166 110 136 132   Rate of hiring 41.9% 16.7% 6.6% 1.8% 5.1% 0.8%   New hires 160 165 49 79 0 4   Total employees 199 193 289 172 101 22   Rate of hiring 80.4% 85.5% 17.0% 45.9% 0.0% 18.2%   New hires 534 455 163 113 4 6   Total employees 1,161 691 1,866 1,783 |

X Since the calculation method is different from the one for consolidated employees, the total number of employees is not in accord.