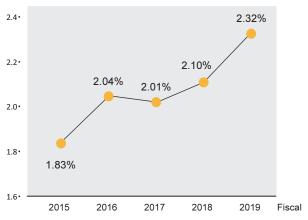

#### Employee turnover by region (as of the end of FY2019)

#### Under 30 years of age Male Female Departures Japan 39 15 Total employees 775 154 Turnover rate 5.0% 9.7% North America Departures 20 5 Total employees 43 12 Turnover rate 46.5% 41.7% South and Departures 175 183 Central America Total employees 199 193 Turnover rate 87.9% 94.8% Asia Departures 275 288 Total employees 1,161 691 Turnover rate 23.7% 41.7% Europe Departures 8 1 Total employees 11 4 Turnover rate 72.7% 25.0% Total Departures 517 492 Total employees 2,189 1,054 Turnover rate 23.6% 46.7%