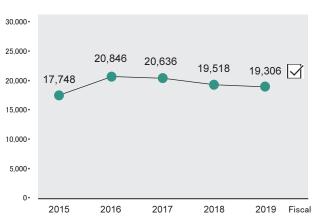

A meetings

China

(386)

10.1%



\* The values are expressed as relative values, with the data of FY2013 being 100.

#### Environment

**Environment-related capital expenditures and environmental** management expenses (Hundred million yen)



Environment-related capital expenditures (overseas)

Environmental management expenses (overseas)

\* Added the data of overseas sites from FY2017.

\* Revised the values for FY2018 disclosed last year.

#### 11.5% (439) United States Japan 13.2% 3.828 48.0% (504) (1,837) Taiwan 6.7% (258) Republic of 6.2% Korea (238)

the others

4.3% (166)

Number of patents registered globally

Europe

Breakdown of CO<sub>2</sub> emissions by region



Breakdown by scope of CO2 emissions by region



### CO2 emissions in logistics (Non-consolidated, t-CO2/year)



\* The scope of data calculation covers only the transportations which are designated as Specified Consigner by the Act on the Rational Use of Energy.

\* We have received an independent practitioner's assurance for the figures for FY2019 in this information to which  $\bigtriangledown$  is attached.

#### Break down of environmental management expenses







#### Breakdown of CO<sub>2</sub> emissions by business unit

#### Breakdown by scope of CO2 emissions by business unit



#### CO2 emissions by waste treatment (t-CO2/year)



\* For the emission factors, the emission intensity database for calculating GHG emissions of organizations throughout the supply chain, Japan's Ministry of the Environment and Ministry of Economy, Trade and Industry (Ver. 2.6 and Ver. 3.0) was referenced.