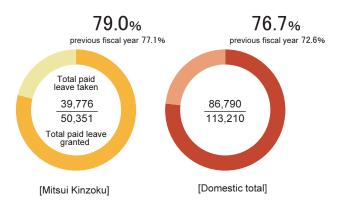

| e | 30-49 | 30-49 years old |       | 50 years of age or over |        |  |  |  |
|---|-------|-----------------|-------|-------------------------|--------|--|--|--|
|   | Male  | Female          | Male  | Female                  | Total  |  |  |  |
|   | 69    | 29              | 182   | 24                      | 358    |  |  |  |
|   | 2,986 | 426             | 1,762 | 214                     | 6,317  |  |  |  |
|   | 2.3%  | 6.8%            | 10.3% | 11.2%                   | 5.7%   |  |  |  |
|   | 23    | 14              | 39    | 35                      | 136    |  |  |  |
|   | 166   | 110             | 136   | 132                     | 599    |  |  |  |
|   | 13.9% | 12.7%           | 28.7% | 26.5%                   | 22.7%  |  |  |  |
|   | 68    | 107             | 8     | 7                       | 548    |  |  |  |
|   | 289   | 172             | 101   | 22                      | 976    |  |  |  |
|   | 23.5% | 62.2%           | 7.9%  | 31.8%                   | 56.1%  |  |  |  |
|   | 238   | 157             | 18    | 13                      | 989    |  |  |  |
|   | 1,866 | 1,783           | 180   | 97                      | 5,778  |  |  |  |
|   | 12.8% | 8.8%            | 10.0% | 13.4%                   | 17.1%  |  |  |  |
|   | 9     | 2               | 3     | 0                       | 23     |  |  |  |
|   | 21    | 13              | 9     | 28                      | 86     |  |  |  |
|   | 42.9% | 15.4%           | 33.3% | 0.0%                    | 26.7%  |  |  |  |
|   | 407   | 309             | 250   | 79                      | 2,054  |  |  |  |
|   | 5,328 | 2,504           | 2,188 | 493                     | 13,756 |  |  |  |
|   | 7.6%  | 12.3%           | 11.4% | 16.0%                   | 14.9%  |  |  |  |
|   |       |                 |       |                         |        |  |  |  |

Proportion of women as a percentage of new hires