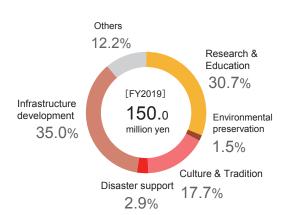

| Male   | 2      | 2        | 0       | 4      | 4        | 0       | 13     | 13       | 0       |
|                | Female | 6      | 6        | 0       | 15     | 15       | 0       | 15     | 15       | 0       |
|                | Total  | 8      | 8        | 0       | 19     | 19       | 0       | 28     | 28       | 0       |

※ Ended: Employees whose parental leave ended.

Returned: Employees that returned to work after ended. Retired : Employees that separated from employment in twelve months after returning.

#### Results of stress check (Percentage of high stress)

(Target : Directly hired employees of Mitsui Kinzoku and the domestic consolidated affiliates, including expatriate workers)





#### Contributing to communities

#### Mitsui Kinzoku Group breakdown of the amount



### Intellectual property



Quality assurance

Number of operating sites with certifications



### Number of claims at sites that hold QA meetings

China

(386)

10.1%



\* The values are expressed as relative values, with the data of FY2013 being 100.

#### Environment

**Environment-related capital expenditures and environmental** management expenses (Hundred million yen)



Environment-related capital expenditures (overseas)

Environmental management expenses (overseas)

\* Added the data of overseas sites from FY2017.

\* Revised the values for FY2018 disclosed last year.

#### 11.5% (439) United States Japan 13.2% 3.828 48.0% (504) (1,837) Taiwan 6.7% (258) Republic of 6.2% Korea (238)

the others

4.3% (166)

Number of patents registered globally

Europe

Breakdown of CO<sub>2</