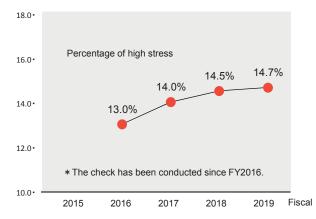

| 0       | 9      | 9        | 0       | 15     | 15       | 0       |
| Domestic total | Male   | 2      | 2        | 0       | 4      | 4        | 0       | 13     | 13       | 0       |
|                | Female | 6      | 6        | 0       | 15     | 15       | 0       | 15     | 15       | 0       |
|                | Total  | 8      | 8        | 0       | 19     | 19       | 0       | 28     | 28       | 0       |

※ Ended: Employees whose parental leave ended.

Returned: Employees that returned to work after ended. Retired : Employees that separated from employment in twelve months after returning.

#### Results of stress check (Percentage of high stress)

(Target : Directly hired employees of Mitsui Kinzoku and the domestic consolidated affiliates, including expatriate workers)





#### Contributing to communities

#### Mitsui Kinzoku Group breakdown of the amount



### Intellectual property



Quality assurance

Number of operating sites with certifications



### Number of claims at sites that hold QA meetings

China

(386)

10.1%



\* The values are expressed as relative values, with the data of FY2013 being 100.

#### Environment

**Environment-related capital expenditures and environmental** management expenses (Hundred million yen)



Environment-related capital expenditures (overseas)

Environmental management expenses (overseas)

\* Added the data of overseas sites from FY2017.

\* Revised the values for FY2018 disclosed last year.

#### 11.5% (439) United States Japan 13.2% 3.828 48.0% (504) (1,837) Taiwan 6.7% (258) Republic of 6.2% Korea (238)

the o