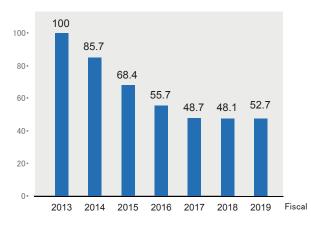

| 0       | 15     | 15       | 0       |
|                | Total  | 8      | 8        | 0       | 19     | 19       | 0       | 28     | 28       | 0       |

※ Ended: Employees whose parental leave ended.

Returned: Employees that returned to work after ended. Retired : Employees that separated from employment in twelve months after returning.

#### Results of stress check (Percentage of high stress)

(Target : Directly hired employees of Mitsui Kinzoku and the domestic consolidated affiliates, including expatriate workers)





#### Contributing to communities

#### Mitsui Kinzoku Group breakdown of the amount



### Intellectual property



Quality assurance

Number of operating sites with certifications



### Number of claims at sites that hold QA meetings

China

(386)

10.1%



\* The values are expressed as relative values, with the data of FY2013 being 100.

#### Environment

**Environment-related capital expenditures and environmental** management expenses (Hundred million yen)



Environment-related capital expenditures (overseas)

Environmental management expenses (overseas)

\* Added the data of overseas sites from FY2017.

\* Revised the values for FY2018 disclosed last year.

#### 11.5% (439) United States Japan 13.2% 3.828 48.0% (504) (1,837) Taiwan 6.7% (258) Republic of 6.2% Korea (238)

the others

4.3% (166)

Number of patents registered globally

Europe

Breakdown of CO<sub>2</sub> emissions by region



Breakdown by scope of CO2 emissions by region



### CO2 emissions in logistics (Non-consolidated, t-CO2/year)



\* The scope of data calculatio