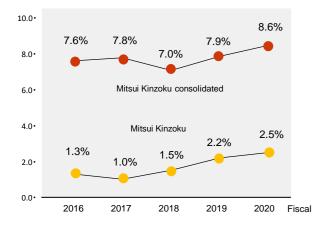

# Employees

# Breakdown of consolidated employees by employment status and employment contract type (as of the end of FY2020)

|                               |           | Male  | Female | Total  |
|-------------------------------|-----------|-------|--------|--------|
| Open-ended workforce contract | Full-time | 8,833 | 3,525  | 12,358 |
|                               | Part-time | 7     | 9      | 16     |
|                               | Total     | 8,840 | 3,534  | 12,374 |
| Fixed-term contract           | Full-time | 488   | 197    | 685    |
|                               | Part-time | 56    | 28     | 84     |
|                               | Total     | 544   | 225    | 769    |
| Total                         |           | 9,384 | 3,759  | 13,143 |
| Supervised workers            |           | 475   | 376    | 851    |
| Total workforce               | ·         | 9,859 | 4,135  | 13,994 |