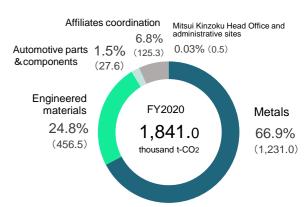

r expenses 3.2% (3.9)

25.9%

(32.2)

7.7% Labor cost

8.4%

(10.4)

Break down of environmental management expenses

FY2020

124.0

100 million yen

(3.6)

Analysis expenses 2.9%

Others

51.9%

(64.4)

etc.)

(office commodity expenses,

# Environment

## **Environment-related capital expenditures and environmental** management expenses (Hundred million yen)



- Environmental management expenses (Japan)
- Environment-related capital expenditures (overseas)
- Environmental management expenses (overseas)
- \* Partially changed the classification of environmental management expenses.
- \* Added the data of overseas sites from FY2017.
- \* Revised the values for FY2019 disclosed last year.

# Breakdown of CO2 emissions by region



## Breakdown of CO<sub>2</sub> emissions by business unit



## Breakdown by scope of CO2 emissions by region



## Breakdown by scope of CO2 emissions by business unit



# CO2 emissions in logistics (Non-consolidated, t-CO2/year)



\* The scope of data calculation covers only the transportations which are designated as Specified Consigner by the Act on the Rational Use of Energy.

# CO2 emissions by waste treatment (t-CO2/year)



\* For the emission factors, the emission intensity database for calculating GHG emissions of organizations throughout the supply chain, Japan's Ministry of the Environment and Ministry of Economy, Trade and Industry (Ver. 2.6 and Ver. 3.0) was referenced.

112 MITSUI KINZOKU Integrated Report 2021 MITSUI KINZOKU Integrated Report 2021 113