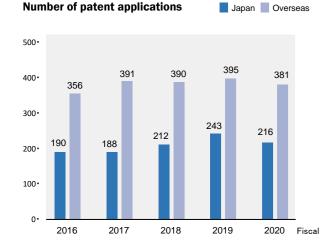

| 9      | 9        | 0       |
|                | Female | 15     | 15       | 0       | 15     | 15       | 0       | 10     | 10       | 0       |
|                | Total  | 19     | 19       | 0       | 28     | 28       | 0       | 19     | 19       | 0       |

\* Ended: Employees whose parental leave ended.

Returned: Employees that returned to work after ended.

Retired: Employees that separated from employment in twelve months after returning.

# Results of stress check (Percentage of high stress)

(Target: Directly hired employees of Mitsui Kinzoku and the domestic consolidated affiliates, including expatriate workers)



# Contributing to communities

# Mitsui Kinzoku Group breakdown of the amount



110 MITSUI KINZOKU Integrated Report 2021 111

# Intellectual property



#### Number of patents registered globally



# Quality assurance

# Number of operating sites with certifications



#### Number of claims at sites that hold QA meetings



\* The values are expressed as relative values, with the data of FY2013 being 100.

Waste treatment outsourcing expenses

Energy expenses

Maintenance and

repair expenses 3.2% (3.9)

25.9%

(32.2)

7.7% Labor cost

8.4%

(10.4)

Break down of environmental management expenses

FY2020

124.0

100 million yen

(3.6)

Analysis expenses 2.9%

Others

51.9%

(64.4)

etc.)

(office commodity expenses,

# Environment

## **Environment-related capital expenditures and environmental** management expenses (Hundred million yen)



- Environmental management expenses (Japan)
- Environment-related capital expenditures (overseas)