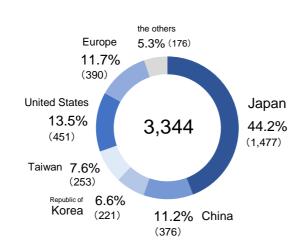

| Female | 15     | 15       | 0       | 15     | 15       | 0       | 10     | 10       | 0       |
|                | Total  | 19     | 19       | 0       | 28     | 28       | 0       | 19     | 19       | 0       |

\* Ended: Employees whose parental leave ended.

Returned: Employees that returned to work after ended.

Retired: Employees that separated from employment in twelve months after returning.

# Results of stress check (Percentage of high stress)

(Target: Directly hired employees of Mitsui Kinzoku and the domestic consolidated affiliates, including expatriate workers)



# Contributing to communities

# Mitsui Kinzoku Group breakdown of the amount



110 MITSUI KINZOKU Integrated Report 2021 111

# Intellectual property



#### Number of patents registered globally



# Quality assurance

# Number of operating sites with certifications



#### Number of claims at sites that hold QA meetings



\* The values are expressed as relative values, with the data of FY2013 being 100.

Waste treatment outsourcing expenses

Energy expenses

Maintenance and

repair expenses 3.2% (3.9)

25.9%

(32.2)

7.7% Labor cost

8.4%

(10.4)

Break down of environmental management expenses

FY2020

124.0

100 million yen

(3.6)

Analysis expenses 2.9%

Others

51.9%

(64.4)

etc.)

(office commodity expenses,

# Environment

## **Environment-related capital expenditures and environmental** management expenses (Hundred million yen)



- Environmental management expenses (Japan)
- Environment-related capital expenditures (overseas)
- Environmental management expenses (overseas