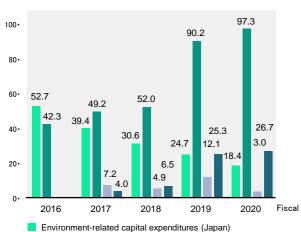

breakdown of the amount



110 MITSUI KINZOKU Integrated Report 2021 111

# Intellectual property



#### Number of patents registered globally



# Quality assurance

# Number of operating sites with certifications



#### Number of claims at sites that hold QA meetings



\* The values are expressed as relative values, with the data of FY2013 being 100.

Waste treatment outsourcing expenses

Energy expenses

Maintenance and

repair expenses 3.2% (3.9)

25.9%

(32.2)

7.7% Labor cost

8.4%

(10.4)

Break down of environmental management expenses

FY2020

124.0

100 million yen

(3.6)

Analysis expenses 2.9%

Others

51.9%

(64.4)

etc.)

(office commodity expenses,

# Environment

## **Environment-related capital expenditures and environmental** management expenses (Hundred million yen)



- Environmental management expenses (Japan)
- Environment-related capital expenditures (overseas)
- Environmental management expenses (overseas)
- \* Partially changed the classification of environmental management expenses.
- \* Added the data of overseas sites from FY2017.
- \* Revised the values for FY2019 disclosed last year.

# Breakdown of CO2 emissions by region



## Breakdown of CO<sub>2</sub> emissions by business unit



## Breakdown by scope of CO2 emissions by region



## Breakdown by scope of CO2 emissions by business unit



# CO2 emissions in logistics (Non-consolidated, t-CO2/year)



\* The scope of data calculation covers only the transportations which are designated as Specified Consigner by the Act on the Rational Use of Energy.

# CO2 emissions by waste treatment (