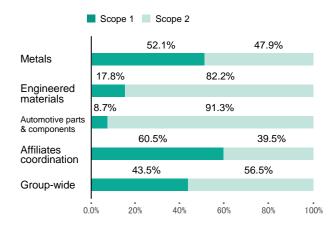

enses

FY2020

124.0

100 million yen

(3.6)

Analysis expenses 2.9%

Others

51.9%

(64.4)

etc.)

(office commodity expenses,

# Environment

## **Environment-related capital expenditures and environmental** management expenses (Hundred million yen)



- Environmental management expenses (Japan)
- Environment-related capital expenditures (overseas)
- Environmental management expenses (overseas)
- \* Partially changed the classification of environmental management expenses.
- \* Added the data of overseas sites from FY2017.
- \* Revised the values for FY2019 disclosed last year.

# Breakdown of CO2 emissions by region



## Breakdown of CO<sub>2</sub> emissions by business unit



## Breakdown by scope of CO2 emissions by region



## Breakdown by scope of CO2 emissions by business unit



# CO2 emissions in logistics (Non-consolidated, t-CO2/year)



\* The scope of data calculation covers only the transportations which are designated as Specified Consigner by the Act on the Rational Use of Energy.

# CO2 emissions by waste treatment (t-CO2/year)



\* For the emission factors, the emission intensity database for calculating GHG emissions of organizations throughout the supply chain, Japan's Ministry of the Environment and Ministry of Economy, Trade and Industry (Ver. 2.6 and Ver. 3.0) was referenced.

112 MITSUI KINZOKU Integrated Report 2021 MITSUI KINZOKU Integrated Report 2021 113