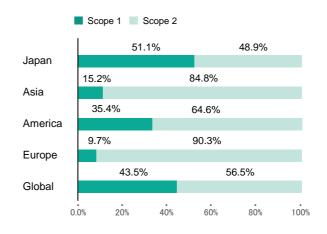

t

8.4%

(10.4)

Break down of environmental management expenses

FY2020

124.0

100 million yen

(3.6)

Analysis expenses 2.9%

Others

51.9%

(64.4)

etc.)

(office commodity expenses,

# Environment

## **Environment-related capital expenditures and environmental** management expenses (Hundred million yen)



- Environmental management expenses (Japan)
- Environment-related capital expenditures (overseas)
- Environmental management expenses (overseas)
- \* Partially changed the classification of environmental management expenses.
- \* Added the data of overseas sites from FY2017.
- \* Revised the values for FY2019 disclosed last year.

# Breakdown of CO2 emissions by region



## Breakdown of CO<sub>2</sub> emissions by business unit



## Breakdown by scope of CO2 emissions by region



## Breakdown by scope of CO2 emissions by business unit



# CO2 emissions in logistics (Non-consolidated, t-CO2/year)



\* The scope of data calculation covers only the transportations which are designated as Specified Consigner by the Act on the Rational Use of Energy.

# CO2 emissions by waste treatment (t-CO2/year)



\* For the emission factors, the emission intensity database for calculating GHG emissions of organizations throughout the supply chain, Japan's Ministry of the Environment and Ministry of Economy, Trade and Industry (Ver. 2.6 and Ver. 3.0) was referenced.

112 MITSUI KINZOKU Integrated Report 2021 MITSUI KINZOKU Integrated Report 2021 113