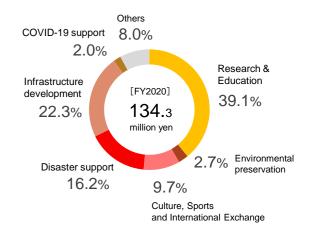

stic total | Male   | 4      | 4        | 0       | 13     | 13       | 0       | 9      | 9        | 0       |
|                | Female | 15     | 15       | 0       | 15     | 15       | 0       | 10     | 10       | 0       |
|                | Total  | 19     | 19       | 0       | 28     | 28       | 0       | 19     | 19       | 0       |

\* Ended: Employees whose parental leave ended.

Returned: Employees that returned to work after ended.

Retired: Employees that separated from employment in twelve months after returning.

# Results of stress check (Percentage of high stress)

(Target: Directly hired employees of Mitsui Kinzoku and the domestic consolidated affiliates, including expatriate workers)



# Contributing to communities

# Mitsui Kinzoku Group breakdown of the amount



110 MITSUI KINZOKU Integrated Report 2021 111

# Intellectual property



#### Number of patents registered globally



# Quality assurance

# Number of operating sites with certifications



#### Number of claims at sites that hold QA meetings



\* The values are expressed as relative values, with the data of FY2013 being 100.

Waste treatment outsourcing expenses

Energy expenses

Maintenance and

repair expenses 3.2% (3.9)

25.9%

(32.2)

7.7% Labor cost

8.4%

(10.4)

Break down of environmental management expenses

FY2020

124.0

100 million yen

(3.6)

Analysis expenses 2.9%

Others

51.9%

(64.4)

etc.)

(office commodity expenses,

# Environment

## **Environment-related capital expenditures and environmental** management expenses (Hundred million yen)



- Environmental managem