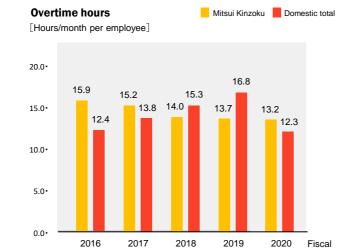

| Total employees | 1,902                 | 843    | 5,143 | 2,335     | 2,246    | 520                     | 12,989 |  |
|                 | Turnover rate   | 21.9%                 | 52.3%  | 7.6%  | 14.8%     | 11.2%    | 16.5%                   | 14.9%  |  |

<sup>\*\*</sup> Since the calculation method is different from the one for consolidated employees, the total number of employees is not in accord. Departures include "retirement at the age limit" and "expiration of contract period".

108 MITSUI KINZOKU Integrated Report 2021 109

## Proportion of women as a percentage of new hires



# Percentage of employees with disabilities



# Proportion of women in management positions



## Rate of taking paid leave



## Proportion of women as a percentage of total employees





#### Parental leave

|                |        | FY2018                                 |                                     | FY2                                    | 019 | FY2020                                 |                               |  |
|----------------|--------|----------------------------------------|-------------------------------------|----------------------------------------|-----|----------------------------------------|-------------------------------|--|
|                |        | Employees<br>that entitled<br>to leave | Employees<br>that took<br>advantage | Employees<br>that entitled<br>to leave |     | Employees<br>that entitled<br>to leave | Employees that took advantage |  |
| Mitsui Kinzoku | Male   | 69                                     | 2