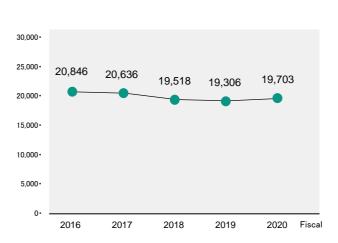

2.9%

Others

51.9%

(64.4)

etc.)

(office commodity expenses,

# Environment

## **Environment-related capital expenditures and environmental** management expenses (Hundred million yen)



- Environmental management expenses (Japan)
- Environment-related capital expenditures (overseas)
- Environmental management expenses (overseas)
- \* Partially changed the classification of environmental management expenses.
- \* Added the data of overseas sites from FY2017.
- \* Revised the values for FY2019 disclosed last year.

# Breakdown of CO2 emissions by region



## Breakdown of CO<sub>2</sub> emissions by business unit



## Breakdown by scope of CO2 emissions by region



## Breakdown by scope of CO2 emissions by business unit



# CO2 emissions in logistics (Non-consolidated, t-CO2/year)



\* The scope of data calculation covers only the transportations which are designated as Specified Consigner by the Act on the Rational Use of Energy.

# CO2 emissions by waste treatment (t-CO2/year)



\* For the emission factors, the emission intensity database for calculating GHG emissions of organizations throughout the supply chain, Japan's Ministry of the Environment and Ministry of Economy, Trade and Industry (Ver. 2.6 and Ver. 3.0) was referenced.

112 MITSUI KINZOKU Integrated Report 2021 MITSUI KINZOKU Integrated Report 2021 113