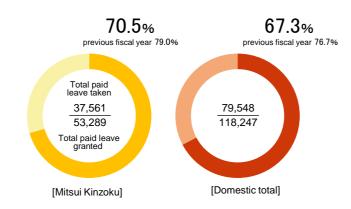

# Employees

# Breakdown of consolidated employees by employment status and employment contract type (as of the end of FY2020)

|                               |           | Male  | Female | Total  |
|-------------------------------|-----------|-------|--------|--------|
| Open-ended workforce contract | Full-time | 8,833 | 3,525  | 12,358 |
|                               | Part-time | 7     | 9      | 16     |
|                               | Total     | 8,840 | 3,534  | 12,374 |
| Fixed-term contract           | Full-time | 488   | 197    | 685    |
|                               | Part-time | 56    | 28     | 84     |
|                               | Total     | 544   | 225    | 769    |
| Total                         |           | 9,384 | 3,759  | 13,143 |
| Supervised workers            |           | 475   | 376    | 851    |
| Total workforce               | ·         | 9,859 | 4,135  | 13,994 |