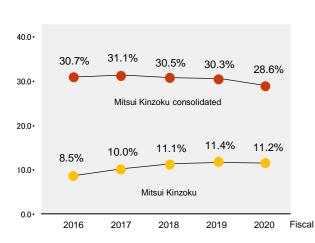

| Total employees | 1,902                 | 843    | 5,143 | 2,335     | 2,246    | 520                     | 12,989 |  |
|                 | Turnover rate   | 21.9%                 | 52.3%  | 7.6%  | 14.8%     | 11.2%    | 16.5%                   | 14.9%  |  |

<sup>\*\*</sup> Since the calculation method is different from the one for consolidated employees, the total number of employees is not in accord. Departures include "retirement at the age limit" and "expiration of contract period".

108 MITSUI KINZOKU Integrated Report 2021 109

## Proportion of women as a percentage of new hires



# Percentage of employees with disabilities



# Proportion of women in management positions



## Rate of taking paid leave



## Proportion of women as a percentage of total employees





#### Parental leave

|                |        | FY2018                                 |                                     | FY2                                    | 019 | FY2020                                 |                               |  |
|----------------|--------|----------------------------------------|-------------------------------------|----------------------------------------|-----|----------------------------------------|-------------------------------|--|
|                |        | Employees<br>that entitled<br>to leave | Employees<br>that took<br>advantage | Employees<br>that entitled<br>to leave |     | Employees<br>that entitled<br>to leave | Employees that took advantage |  |
| Mitsui Kinzoku | Male   | 69                                     | 2