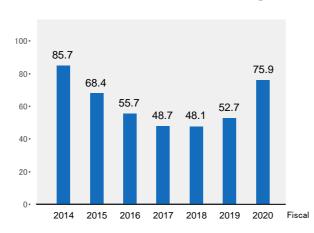

Total  | 19     | 19       | 0       | 28     | 28       | 0       | 19     | 19       | 0       |

\* Ended: Employees whose parental leave ended.

Returned: Employees that returned to work after ended.

Retired: Employees that separated from employment in twelve months after returning.

# Results of stress check (Percentage of high stress)

(Target: Directly hired employees of Mitsui Kinzoku and the domestic consolidated affiliates, including expatriate workers)



# Contributing to communities

# Mitsui Kinzoku Group breakdown of the amount



110 MITSUI KINZOKU Integrated Report 2021 111

# Intellectual property



#### Number of patents registered globally



# Quality assurance

# Number of operating sites with certifications



#### Number of claims at sites that hold QA meetings



\* The values are expressed as relative values, with the data of FY2013 being 100.

Waste treatment outsourcing expenses

Energy expenses

Maintenance and

repair expenses 3.2% (3.9)

25.9%

(32.2)

7.7% Labor cost

8.4%

(10.4)

Break down of environmental management expenses

FY2020

124.0

100 million yen

(3.6)

Analysis expenses 2.9%

Others

51.9%

(64.4)

etc.)

(office commodity expenses,

# Environment

## **Environment-related capital expenditures and environmental** management expenses (Hundred million yen)



- Environmental management expenses (Japan)
- Environment-related capital expenditures (overseas)
- Environmental management expenses (overseas)
- \* Partially changed the classification of environmental management expenses.
- \* Added the data of overseas sites from FY2