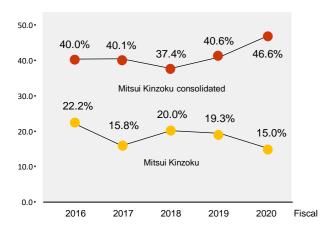

# Employees

# Breakdown of consolidated employees by employment status and employment contract type (as of the end of FY2020)

|                               |           | Male  | Female | Total  |
|-------------------------------|-----------|-------|--------|--------|
| Open-ended workforce contract | Full-time | 8,833 | 3,525  | 12,358 |
|                               | Part-time | 7     | 9      | 16     |
|                               | Total     | 8,840 | 3,534  | 12,374 |
| Fixed-term contract           | Full-time | 488   | 197    | 685    |
|                               | Part-time | 56    | 28     | 84     |
|                               | Total     | 544   | 225    | 769    |
| Total                         |           | 9,384 | 3,759  | 13,143 |
| Supervised workers            |           | 475   | 376    | 851    |
| Total workforce               | ·         | 9,859 | 4,135  | 13,994 |