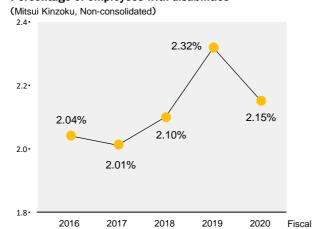

# Employees

# Breakdown of consolidated employees by employment status and employment contract type (as of the end of FY2020)

|                               |           | Male  | Female | Total  |
|-------------------------------|-----------|-------|--------|--------|
| Open-ended workforce contract | Full-time | 8,833 | 3,525  | 12,358 |
|                               | Part-time | 7     | 9      | 16     |
|                               | Total     | 8,840 | 3,534  | 12,374 |
| Fixed-term contract           | Full-time | 488   | 197    | 685    |
|                               | Part-time | 56    | 28     | 84     |
|                               | Total     | 544   | 225    | 769    |
| Total                         |           | 9,384 | 3,759  | 13,143 |
| Supervised workers            |           | 475   | 376    | 851    |
| Total workforce               | ·         | 9,859 | 4,135  | 13,994 |