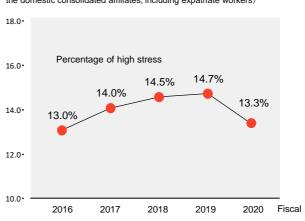

| 0       | 15     | 15       | 0       | 5      | 5        | 0       |
| Domestic total | Male   | 4      | 4        | 0       | 13     | 13       | 0       | 9      | 9        | 0       |
|                | Female | 15     | 15       | 0       | 15     | 15       | 0       | 10     | 10       | 0       |
|                | Total  | 19     | 19       | 0       | 28     | 28       | 0       | 19     | 19       | 0       |

\* Ended: Employees whose parental leave ended.

Returned: Employees that returned to work after ended.

Retired: Employees that separated from employment in twelve months after returning.

# Results of stress check (Percentage of high stress)

(Target: Directly hired employees of Mitsui Kinzoku and the domestic consolidated affiliates, including expatriate workers)



# Contributing to communities

# Mitsui Kinzoku Group breakdown of the amount



110 MITSUI KINZOKU Integrated Report 2021 111

# Intellectual property



#### Number of patents registered globally



# Quality assurance

# Number of operating sites with certifications



#### Number of claims at sites that hold QA meetings



\* The values are expressed as relative values, with the data of FY2013 being 100.

Waste treatment outsourcing expenses

Energy expenses

Maintenance and

repair expenses 3.2% (3.9)

25.9%

(32.2)

7.7% Labor cost

8.4%

(10.4)

Break down of environmental management expenses

FY2020

124.0

100 million yen

(3.6)

Analysis expenses 2.9%

Others

51.9%

(64.4)

etc.)

(office commodity expenses,

# Environment

## **Environment-related capital expenditures and env