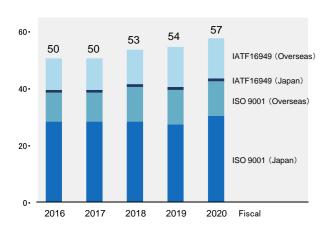

| 10     | 10       | 0       |
|                | Total  | 19     | 19       | 0       | 28     | 28       | 0       | 19     | 19       | 0       |

\* Ended: Employees whose parental leave ended.

Returned: Employees that returned to work after ended.

Retired: Employees that separated from employment in twelve months after returning.

# Results of stress check (Percentage of high stress)

(Target: Directly hired employees of Mitsui Kinzoku and the domestic consolidated affiliates, including expatriate workers)



# Contributing to communities

# Mitsui Kinzoku Group breakdown of the amount



110 MITSUI KINZOKU Integrated Report 2021 111

# Intellectual property



#### Number of patents registered globally



# Quality assurance

# Number of operating sites with certifications



#### Number of claims at sites that hold QA meetings



\* The values are expressed as relative values, with the data of FY2013 being 100.

Waste treatment outsourcing expenses

Energy expenses

Maintenance and

repair expenses 3.2% (3.9)

25.9%

(32.2)

7.7% Labor cost

8.4%

(10.4)

Break down of environmental management expenses

FY2020

124.0

100 million yen

(3.6)

Analysis expenses 2.9%

Others

51.9%

(64.4)

etc.)

(office commodity expenses,

# Environment

## **Environment-related capital expenditures and environmental** management expenses (Hundred million yen)



- Environmental management expenses (Japan)
- Environment-related capital expenditures (overseas)
- Environmental management expenses (overseas)
- \* Partially changed the classification of environmental management