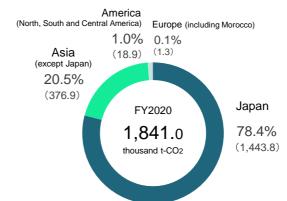

outsourcing expenses

Energy expenses

Maintenance and

repair expenses 3.2% (3.9)

25.9%

(32.2)

7.7% Labor cost

8.4%

(10.4)

Break down of environmental management expenses

FY2020

124.0

100 million yen

(3.6)

Analysis expenses 2.9%

Others

51.9%

(64.4)

etc.)

(office commodity expenses,

# Environment

## **Environment-related capital expenditures and environmental** management expenses (Hundred million yen)



- Environmental management expenses (Japan)
- Environment-related capital expenditures (overseas)
- Environmental management expenses (overseas)
- \* Partially changed the classification of environmental management expenses.
- \* Added the data of overseas sites from FY2017.
- \* Revised the values for FY2019 disclosed last year.

# Breakdown of CO2 emissions by region



## Breakdown of CO<sub>2</sub> emissions by business unit



## Breakdown by scope of CO2 emissions by region



## Breakdown by scope of CO2 emissions by business unit



# CO2 emissions in logistics (Non-consolidated, t-CO2/year)



\* The scope of data calculation covers only the transportations which are designated as Specified Consigner by the Act on the Rational Use of Energy.

# CO2 emissions by waste treatment (t-CO2/year)



\* For the emission factors, the emission intensity database for calculating GHG emissions of organizations throughout the supply chain, Japan's Ministry of the Environment and Ministry of Economy, Trade and Industry (Ver. 2.6 and Ver. 3.0) was referenced.

112 MITSUI KINZOKU Integrated Report 2021 MITSUI KINZOKU Integrated Report 2021 113