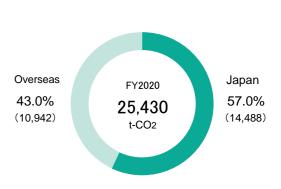

ntal management expenses (Japan)
- Environment-related capital expenditures (overseas)
- Environmental management expenses (overseas)
- \* Partially changed the classification of environmental management expenses.
- \* Added the data of overseas sites from FY2017.
- \* Revised the values for FY2019 disclosed last year.

# Breakdown of CO2 emissions by region



## Breakdown of CO<sub>2</sub> emissions by business unit



## Breakdown by scope of CO2 emissions by region



## Breakdown by scope of CO2 emissions by business unit



# CO2 emissions in logistics (Non-consolidated, t-CO2/year)



\* The scope of data calculation covers only the transportations which are designated as Specified Consigner by the Act on the Rational Use of Energy.

# CO2 emissions by waste treatment (t-CO2/year)



\* For the emission factors, the emission intensity database for calculating GHG emissions of organizations throughout the supply chain, Japan's Ministry of the Environment and Ministry of Economy, Trade and Industry (Ver. 2.6 and Ver. 3.0) was referenced.

112 MITSUI KINZOKU Integrated Report 2021 MITSUI KINZOKU Integrated Report 2021 113